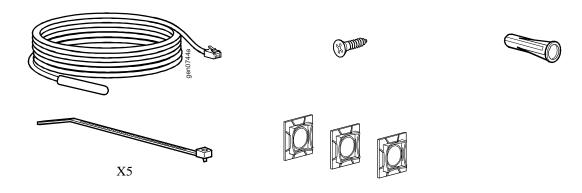

# Temperature Sensor (G853N) for a Rack Power Distribution Unit—Installation Instructions

### Inventory



#### **Vertical rail**



#### Wall



## Information in this document is subject to change without notice. © 2010 Dell Inc. All rights reserved.

 $Reproduction \ of \ these \ materials \ in \ any \ manner \ what so ever \ without \ the \ written \ permission \ of \ Dell \ Inc. \ is \ strictly \ forbidden.$ 

Trademarks used in this text: Dell, and the DELL logo are trademarks of Dell Inc.

Other trademarks and trade names may be used in this document to refer to either the entities claiming the marks and names or their products. Dell Inc. disclaims any proprietary interest in trademarks and trade names other than its own.

Model G853N