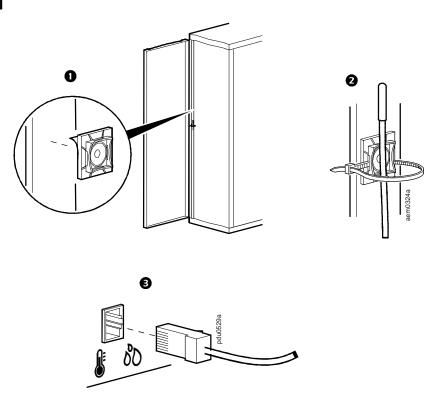

# Temperature Sensor (G853N) for a Rack Power Distribution Unit—Installation Instructions

### Inventory



#### **Vertical rail**



#### Wall



## Information in this document is subject to change without notice. © 2010 Dell Inc. All rights reserved.

 $Reproduction \ of \ these \ materials \ in \ any \ manner \ what so ever \ without \ the \ written \ permission \ of \ Dell \ Inc. \ is \ strictly \ forbidden.$ 

Trademarks used in this text: Dell, and the DELL logo are trademarks of Dell Inc.

Other trademarks and trade names may be used in this document to refer to either the entities claiming the marks and names or their products. Dell Inc. disclaims any proprietary interest in trademarks and trade names other than its own.

Model G853N