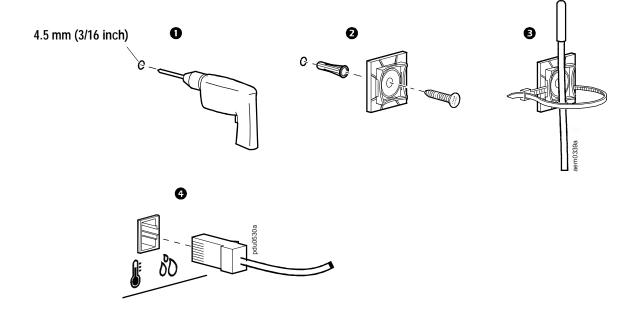

# Temperature Sensor (G853N) for a Rack Power Distribution Unit—Installation Instructions

### Inventory



#### **Vertical rail**



#### Wall



## Information in this document is subject to change without notice. © 2010 Dell Inc. All rights reserved.

 $Reproduction \ of \ these \ materials \ in \ any \ manner \ what so ever \ without \ the \ written \ permission \ of \ Dell \ Inc. \ is \ strictly \ forbidden.$ 

Trademarks used in this text: Dell, and the DELL logo are trademarks of Dell Inc.

Other trademarks and trade names may be used in this document to refer to either the entities claiming the marks and names or their products. Dell Inc. disclaims any proprietary interest in trademarks and trade names other than its own.

Model G853N